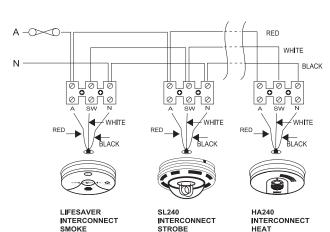

### **Specifications:**

**Detection Method:** Fixed temperature 73°C (163.4°F)

**Alarm Pressure:** 85dB at 3 meters

Low Battery Indication: Sounds a "chirp" at 30 - 40 second intervals

Interconnects to: Up to 24 240V smoke alarms

Compatible with: **Smoke Alarms:** 

LIFESAVER 5000, 5800, 5800RL Visual Signalling Device: LIFESAVER SL240

**Isolation Relay:** LIFESAVER RK10A/9

**Power Requirement:** 240 Volt ac 50 Hz sine wave supply.

Rating: 80mA maximum per alarm **Dimensions:** 127mm (D) x 50mm (H)

Part Number: LIFHA240

psaproducts.com.au 1300 772 776 enquiry@psaproducts.com.au